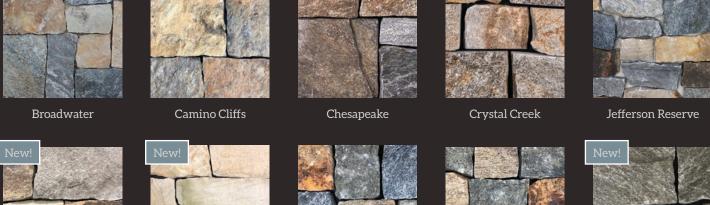

# NATURAL



# Sawn Thin Stone Product Overview

Natural Facing has a large selection of sawn tech natural thin stone veneer. Our easily-installed, adhered stone veneer comes in many different shapes, including mosaic, roughly rectangular, and ledgestone.







Logan Run

Pocomoke



Rock Creek



Sun Valley



Wilmington

### SPECIALTY PIECES AVAILABLE!







For the most up-to-date product list, visit

NATURALFACING.COM

Additional Stones available. Selection subject to change.

Corners

Light Box & Sills

Date Plates

## MOSAIC



Autumn Crest



Buckeye Mosaic



Camden



Canary River



Crystal Creek



Delta Valley



Dogwood Canyon



Kingston



Ramone Brown



Rodgers Forge



Saratoga Springs



Willmington



Woodbury

## **ARCHITECTURAL SERIES**



Birdsboro



Camino Cliffs



Chesapeake



Smokey Ridge



# Why Natural Facing?

#### **VALUE**

Get the most out of your investment with a product that holds up for decades. Unlike many products that deteriorate over time.

#### ENJOY THE BENEFITS OF REAL STONE

Our product comes f