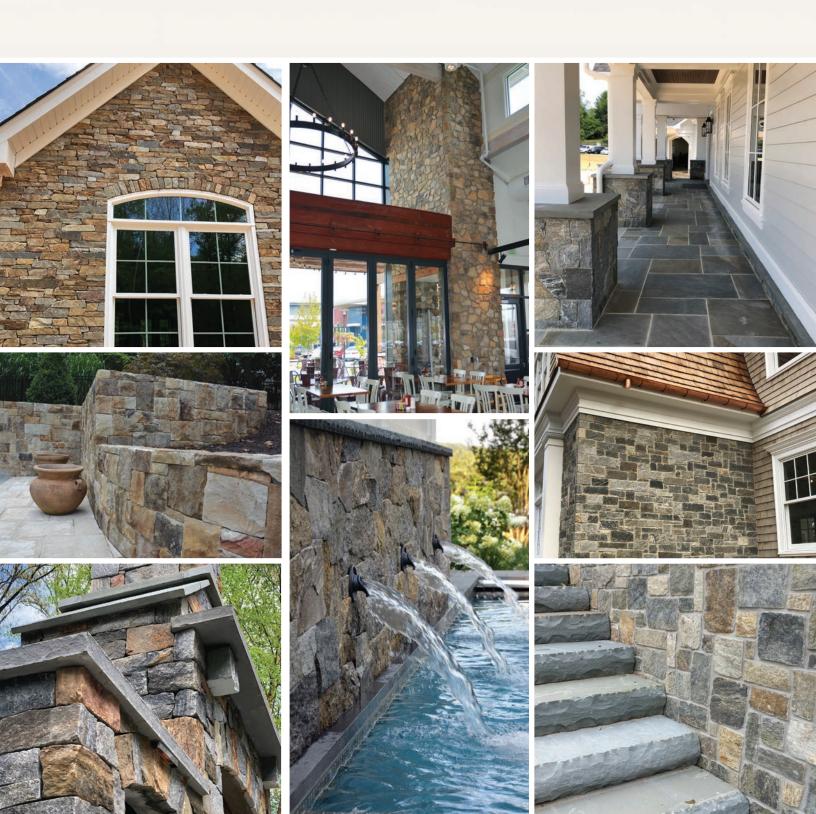

# Sawn Thin Stone Product Overview

Natural Facing has a large selection of sawn tech natural thin stone veneer. Our easily-installed, adhered stone veneer comes in many different shapes, including mosaic, roughly rectangular, and ledgestone.

# Why Natural Facing?

#### ENJOY THE BENEFITS OF REAL STONE

Our product comes from a quarry, not a factory. Natural Facing is 100% real and naturally weather proof. It doesn't chip or wear like manufactured stone.