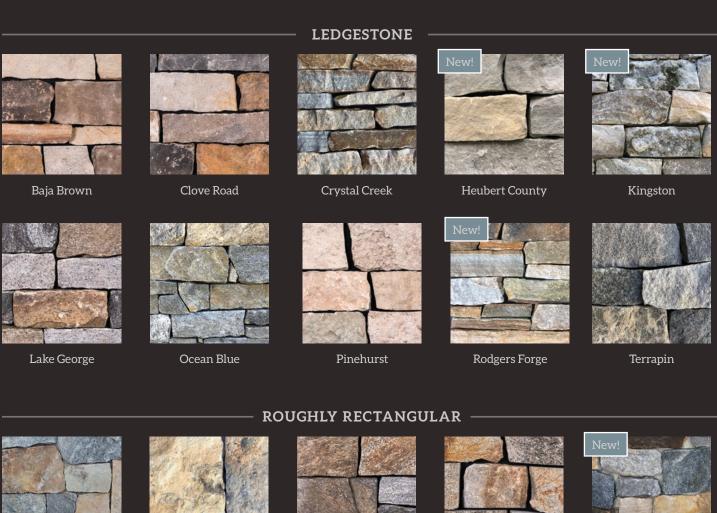

# NATURAL



# Sawn Thin Stone Product Overview

Natural Facing has a large selection of sawn tech natural thin stone veneer. Our easily-installed, adhered stone veneer comes in many different shapes, including mosaic, roughly rectangular, and ledgestone.







Logan Run

Pocomoke



Rock Creek



Sun Valley



Wilmington

### SPECIALTY PIECES AVAILABLE!







For the most up-to-date product list, visit

NATURALFACING.COM

Additional Stones available. Selection subject to change.

Corners

Light Box & Sills

Date Plates

## MOSAIC



Autumn Crest



Buckeye Mosaic



Camden



Canary River



Crystal Creek



Delta Valley



Dogwood Canyon



Kingston



Ramone Brown



Rodgers Forge



Saratoga Springs



Willmington



Woodbury

## **ARCHITECTURAL SERIES**



Birdsboro



Camino Cliffs



Chesapeake



Smokey Ridge



# Why Natural Facing?

#### **VALUE**

Get the most out of your investment with a product that holds up for decades. Unlike many products that deteriorate over time.

#### ENJOY THE BENEFITS OF REAL STONE

Our product comes